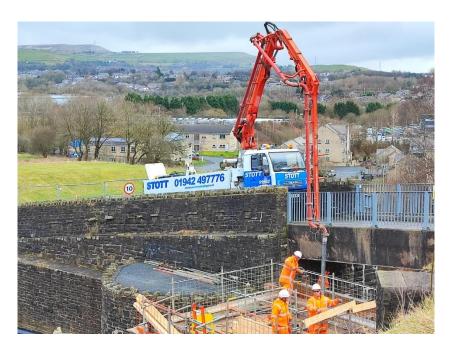

## STOTT CONCRETE PUMPING

## **Stott Concrete Pumping Limited**

Maypole House Farm Park Lane, Abram, Wigan WN2 5XP, United Kingdom

Tel: +44 (0) 1942 497776 Mob: 07976 329 719 Email: admin@stottconcretepumping.co.uk accounts@stottconcretepumping.co.uk www.stottconcretepumping.co.uk

## PUTZMEISTER M16 TRUCK MOUNTED CONCRETE PUMP

Output up to 90 m<sup>3</sup>/h
Delivery pressure up to 78 bar

**BSF 16.09 H** 

Note: Standard version. Dimensions and weights depend on truck and pump model. Dimensions in mm, MB-Axor 1523 as example