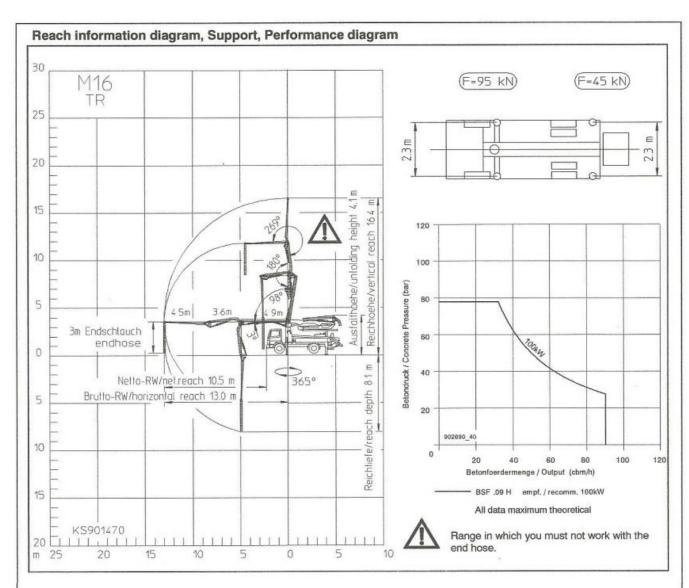

## **Technical Data**

| Boom M 16                  |            |              |
|----------------------------|------------|--------------|
| Reach height               | m          | 16.4         |
| Horizontal gross reach net | m<br>m     | 13.0<br>10.5 |
| Reach depth max.           | m          | 8.1          |
| Unfolding height           | m          | 4.1          |
| End hose length            | m          | 3            |
| Number of arms             | 3          |              |
| Folding system             | Z-fold (Z) |              |
| Delivery line              | DN 100/4.5 |              |

| Pump           |                   | BSF    | .09 H |
|----------------|-------------------|--------|-------|
|                | Output            | m³/h   | -     |
| Rod side       | Delivery pressure | bar    | -     |
|                | Strokes           | 1/min. | 26    |
| Piston<br>side | Output            | m³/h   | 90    |
|                | Delivery pressure | bar    | 78    |
|                | Strokes           | 1/min. | 26    |
|                | Delivery cylinder | Ømm    | 230   |
|                | Stroke            | mm     | 1400  |

All data maximum theoretical.

| Delivery scope                                            | Standard | Options<br>Package * | Options<br>Package Plus |
|-----------------------------------------------------------|----------|----------------------|-------------------------|
| support plates 4x in magazine                             |          |                      |                         |
| concrete line DN 100 4,5", 108x4                          |          |                      |                         |
| concrete hopper RS 900 with agitator                      | •        |                      |                         |
| diagnose interface,<br>central for electric and hydraulic | •        |                      |                         |
| remote control b/w with 25 m cable                        |          |                      |                         |
| central lubrication strip hopper                          |          |                      |                         |
| rubber collar                                             | •        |                      |                         |
| painting: arm assembly RAL 3020 signalred                 |          |                      |                         |
| painting: pump MB 1227 chrome yellow                      | •        |                      |                         |
| flushing water pump 160 l/min 25 bar                      |          |                      |                         |
| water tank                                                |          |                      |                         |
| concrete line DN100 4,5, PM 22                            |          |                      |                         |
| EOC (Ergonic output control)                              |          |                      |                         |