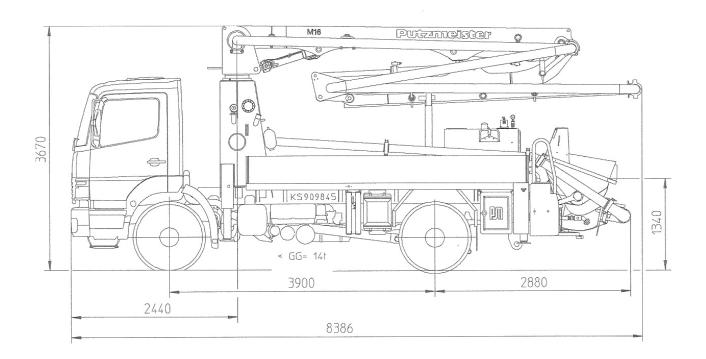

## PUTZMEISTER M16 TRUCK MOUNTED CONCRETE PUMP

Output up to 90 m<sup>3</sup>/h
Delivery pressure up to 78 bar

**BSF 16.09 H** 

Note: Standard version. Dimensions and weights depend on truck and pump model. Dimensions in mm, MB-Axor 1523 as example

## **Technical Data**

| Boom M 16                  |            |              |
|----------------------------|------------|--------------|
| Reach height               | m          | 16.4         |
| Horizontal gross reach net | m<br>m     | 13.0<br>10.5 |
| Reach depth max.           | m          | 8.1          |
| Unfolding height           | m          | 4.1          |
| End hose length            | m          | 3            |
| Number of arms             | 3          |              |
| Folding system             | Z-fold (Z) |              |
| Delivery line              | DN 100/4.5 |              |