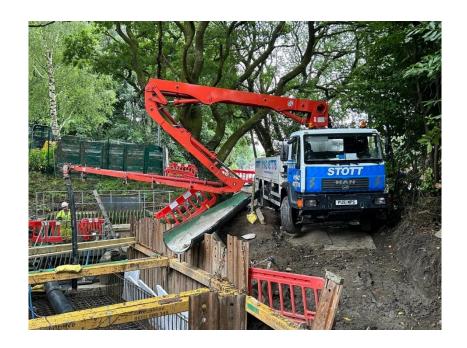

## STOTT CONCRETE PUMPING

## **Stott Concrete Pumping Limited**

Maypole House Farm Park Lane, Abram, Wigan WN2 5XP, United Kingdom

Tel: +44 (0) 1942 497776 Mob: 07976 329 719 Email: admin@stottconcretepumping.co.uk accounts@stottconcretepumping.co.uk www.stottconcretepumping.co.uk

## PUTZMEISTER M16 TRUCK MOUNTED CONCRETE PUMP

Output up to 90 m<sup>3</sup>/h
Delivery pressure up to 78 bar

**BSF 16.09 H** 

Note: Standard version. Dimensions and weights depend on truck and pump model. Dimensions in mm, MB-Axor 1523 as example